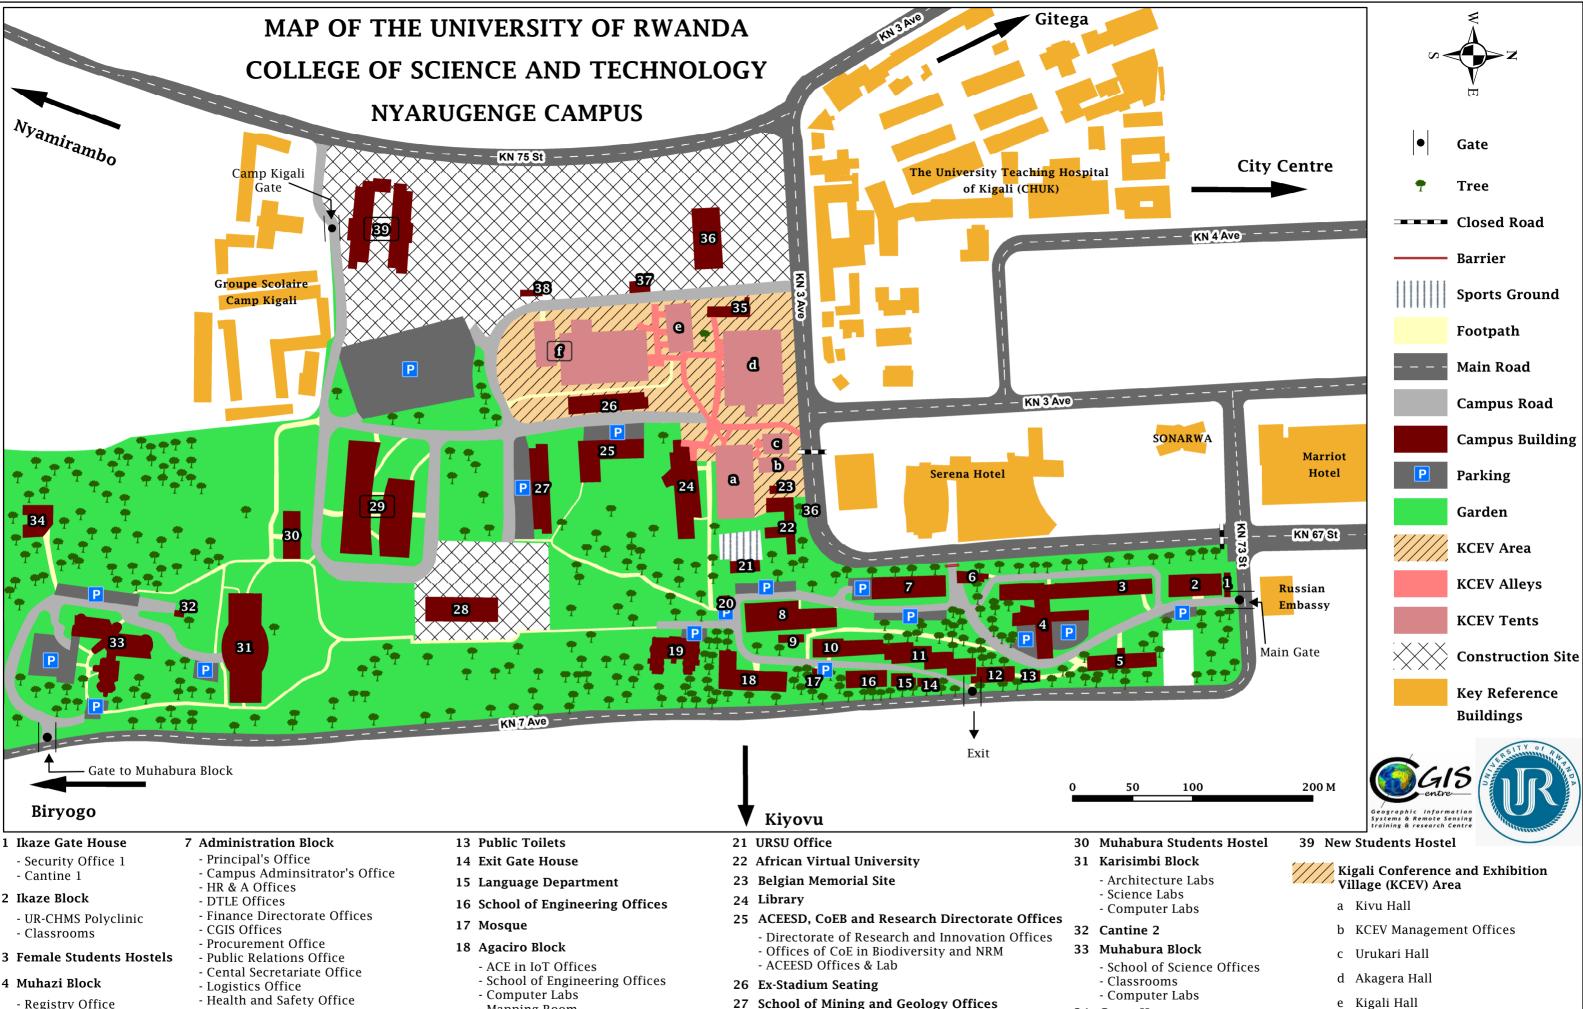

- School of ICT Offices
- Auditorium
- Dusaidi Students Hostel 10 Garage

- 6 Security Office 2
- Health and Safety Office
- 8 Restaurant
- 9 Printing House
- 11 Training Workshop Department Offices
  - 12 Ex-Management Office

- Mapping Room
- 19 Einstein Block
  - ICTP Offices - Dean of Students Offices
  - Dean of Mining and Geology Office
  - Department of Geology (Offices & Labs) 29 Sabyinyo Block
- 20 Asset & Service Management
- 27 School of Mining and Geology Offices
  - Department of Mining Offices
  - Classrooms & Computer Labs
- 28 School of Mining and Geology (Under Construction)
- School of Architecture and Built Environment (Offices & Classrooms)
- 34 Guest House
- 35 Public Toilets 2
- 36 UR HQ (Under Construction)
- 37 Public Toilets 3
- 38 Public Toilets 4

- f Virunga Hall